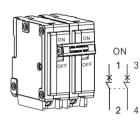

#### Miniature Circuit Breaker



Installation Instructions

Notice d'installation

Instrucciones de montaje

# Noark

B2R



DO NOT ATTEMPT TO INSTALL OR PERFORM MAINTENANCE ON EQUIPMENT WHILE IT IS ENERGIZED. DEATH, SEVERE PERSONAL INJURY, OR SUBSTANTIAL PROPERTY DAMAGE CAN RESULT FROM CONTACT WITH ENERGIZED EQUIPMENT. ALWAYS VERIFY THAT NO VOLTAGE IS PERSENT BEFORE PROCEEDING WITH THE TASK, AND ALWAYS FOLLOW GENERALLY ACCEPTED SAFETY PROCEDURES.

NOARK IS NOT LIABLE FOR THE MISAPPLICATION OR MISINSTALLATION OF ITS PRODUCTS

## B2R



#### B2R



#### Single-wire connection

| Cable 1 | a≥6mm<br>b≥2.8mm               |
|---------|--------------------------------|
| Wire 1  | #14AWG-#8AWG<br>(2.5mm²-10mm²) |
| (       | 20 lb·in(2.3 N·m)              |



### B2R













#### B2R

# Noark



In order to protect the environment, when the product or its components are scrapped, please dispose of it as industrial waste or hand it over to the recycling station for disaggregation, recycling and reuse according to relevant national regulations.

Printed with environmentally-friendly paper Copyright NOARK.All Rights Reserved

www.noark.cn

12/2023