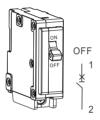

#### Miniature Circuit Breaker



Installation Instructions

Notice d'installation

Instrucciones de montaje

# Noark

B2R



DO NOT ATTEMPT TO INSTALL OR PERFORM MAINTENANCE ON EQUIPMENT WHILE IT IS ENERGIZED. DEATH, SEVERE PERSONAL INJURY, OR SUBSTANTIAL PROPERTY DAMAGE CAN RESULT FROM CONTACT WITH ENERGIZED EQUIPMENT. ALWAYS VERIFY THAT NO VOLTAGE IS PERSENT BEFORE PROCEEDING WITH THE TASK, AND ALWAYS FOLLOW GENERALLY ACCEPTED SAFETY PROCEDURES.

NOARK IS NOT LIABLE FOR THE MISAPPLICATION OR MISINSTALLATION OF ITS PRODUCTS

## B2R



#### B2R



#### Single-wire connection

| Cable 1 | a≥6mm<br>b≥2.8mm               |
|---------|--------------------------------|
| Wire 1  | #14AWG-#8AWG<br>(2.5mm²-10mm²) |
| (       | 20 lb·in(2.3 N·m)              |



### B2R













#### B2R

# Noark



In order to protect the environment, when the product or its components are scrapped, please dispose of it as industrial waste or hand it over to the recycling station for disaggregation, recycling and reuse according to relevant national regulations.

Printed with environmentally-friendly paper Copyright NOARK.All Rights Reserved

www.noark.cn

12/2023