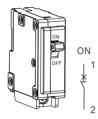

#### Miniature Circuit Breaker



Installation Instructions

Notice d'installation

Instrucciones de montaje

# Noark

B2R



DO NOT ATTEMPT TO INSTALL OR PERFORM MAINTENANCE ON EQUIPMENT WHILE IT IS ENERGIZED. DEATH, SEVERE PERSONAL INJURY, OR SUBSTANTIAL PROPERTY DAMAGE CAN RESULT FROM CONTACT WITH ENERGIZED EQUIPMENT. ALWAYS VERIFY THAT NO VOLTAGE IS PERSENT BEFORE PROCEEDING WITH THE TASK, AND ALWAYS FOLLOW GENERALLY ACCEPTED SAFETY PROCEDURES.

NOARK IS NOT LIABLE FOR THE MISAPPLICATION OR MISINSTALLATION OF ITS PRODUCTS

## B2R



#### B2R



#### Single-wire connection

| Cable 1 | a≥6mm<br>b≥2.8mm               |
|---------|--------------------------------|
| Wire 1  | #14AWG-#8AWG<br>(2.5mm²-10mm²) |
| (       | 20 lb·in(2.3 N·m)              |



### B2R













#### B2R

# Noark



In order to protect the environment, when the product or its components are scrapped, please dispose of it as industrial waste or hand it over to the recycling station for disaggregation, recycling and reuse according to relevant national regulations.

Printed with environmentally-friendly paper Copyright NOARK.All Rights Reserved

www.noark.cn

12/2023