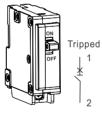

#### Miniature Circuit Breaker



Installation Instructions

Notice d'installation

Instrucciones de montaje

# Noark

B2R



DO NOT ATTEMPT TO INSTALL OR PERFORM MAINTENANCE ON EQUIPMENT WHILE IT IS ENERGIZED. DEATH, SEVERE PERSONAL INJURY, OR SUBSTANTIAL PROPERTY DAMAGE CAN RESULT FROM CONTACT WITH ENERGIZED EQUIPMENT. ALWAYS VERIFY THAT NO VOLTAGE IS PERSENT BEFORE PROCEEDING WITH THE TASK, AND ALWAYS FOLLOW GENERALLY ACCEPTED SAFETY PROCEDURES.

NOARK IS NOT LIABLE FOR THE MISAPPLICATION OR MISINSTALLATION OF ITS PRODUCTS

## B2R



#### B2R



#### Single-wire connection

| Cable 1 | a≥6mm<br>b≥2.8mm               |
|---------|--------------------------------|
| Wire 1  | #14AWG-#8AWG<br>(2.5mm²-10mm²) |
| (       | 20 lb·in(2.3 N·m)              |



### B2R













#### B2R

# Noark



In order to protect the environment, when the product or its components are scrapped, please dispose of it as industrial waste or hand it over to the recycling station for disaggregation, recycling and reuse according to relevant national regulations.

Printed with environmentally-friendly paper Copyright NOARK.All Rights Reserved

www.noark.cn

12/2023