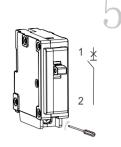

#### Single-wire connection

| Cable 1 | a≥6mm<br>b≥2.8mm               |
|---------|--------------------------------|
| Wire 1  | #14AWG-#8AWG<br>(2.5mm²-10mm²) |
| (       | 20 lb·in(2.3 N·m)              |