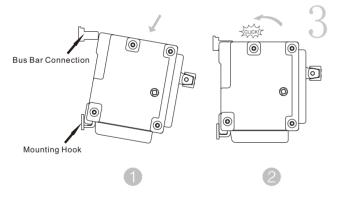

#### Miniature Circuit Breaker



Installation Instructions

Notice d'installation

Instrucciones de montaje

# Noark

B2R



DO NOT ATTEMPT TO INSTALL OR PERFORM MAINTENANCE ON EQUIPMENT WHILE IT IS ENERGIZED. DEATH, SEVERE PERSONAL INJURY, OR SUBSTANTIAL PROPERTY DAMAGE CAN RESULT FROM CONTACT WITH ENERGIZED EQUIPMENT. ALWAYS VERIFY THAT NO VOLTAGE IS PERSENT BEFORE PROCEEDING WITH THE TASK, AND ALWAYS FOLLOW GENERALLY ACCEPTED SAFETY PROCEDURES.

NOARK IS NOT LIABLE FOR THE MISAPPLICATION OR MISINSTALLATION OF ITS PRODUCTS

## B2R



#### B2R



#### Single-wire connection

| Cable 1 | a≥6mm<br>b≥2.8mm               |
|---------|--------------------------------|
| Wire 1  | #14AWG-#8AWG<br>(2.5mm²-10mm²) |
| (       | 20 lb·in(2.3 N·m)              |



### B2R













#### B2R

# Noark



In order to protect the environment, when the product or its components are scrapped, please dispose of it as industrial waste or hand it over to the recycling station for disaggregation, recycling and reuse according to relevant national regulations.

Printed with environmentally-friendly paper Copyright NOARK.All Rights Reserved

www.noark.cn

12/2023