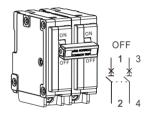

#### Miniature Circuit Breaker



Installation Instructions

Notice d'installation

Instrucciones de montaje

# Noark

B2R



DO NOT ATTEMPT TO INSTALL OR PERFORM MAINTENANCE ON EQUIPMENT WHILE IT IS ENERGIZED. DEATH, SEVERE PERSONAL INJURY, OR SUBSTANTIAL PROPERTY DAMAGE CAN RESULT FROM CONTACT WITH ENERGIZED EQUIPMENT. ALWAYS VERIFY THAT NO VOLTAGE IS PERSENT BEFORE PROCEEDING WITH THE TASK, AND ALWAYS FOLLOW GENERALLY ACCEPTED SAFETY PROCEDURES.

NOARK IS NOT LIABLE FOR THE MISAPPLICATION OR MISINSTALLATION OF ITS PRODUCTS

## B2R



#### B2R



#### Single-wire connection

| Cable 1 | a≥6mm<br>b≥2.8mm               |
|---------|--------------------------------|
| Wire 1  | #14AWG-#8AWG<br>(2.5mm²-10mm²) |
| (       | 20 lb·in(2.3 N·m)              |



### B2R













#### B2R

# Noark



In order to protect the environment, when the product or its components are scrapped, please dispose of it as industrial waste or hand it over to the recycling station for disaggregation, recycling and reuse according to relevant national regulations.

Printed with environmentally-friendly paper Copyright NOARK.All Rights Reserved

www.noark.cn

12/2023