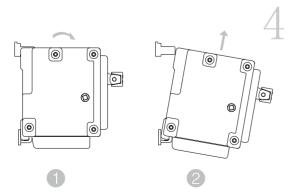

#### Miniature Circuit Breaker



Installation Instructions

Notice d'installation

Instrucciones de montaje

# Noark

B2R



DO NOT ATTEMPT TO INSTALL OR PERFORM MAINTENANCE ON EQUIPMENT WHILE IT IS ENERGIZED. DEATH, SEVERE PERSONAL INJURY, OR SUBSTANTIAL PROPERTY DAMAGE CAN RESULT FROM CONTACT WITH ENERGIZED EQUIPMENT. ALWAYS VERIFY THAT NO VOLTAGE IS PERSENT BEFORE PROCEEDING WITH THE TASK, AND ALWAYS FOLLOW GENERALLY ACCEPTED SAFETY PROCEDURES.

NOARK IS NOT LIABLE FOR THE MISAPPLICATION OR MISINSTALLATION OF ITS PRODUCTS

## B2R



#### B2R



#### Single-wire connection

| Cable 1 | a≥6mm<br>b≥2.8mm               |
|---------|--------------------------------|
| Wire 1  | #14AWG-#8AWG<br>(2.5mm²-10mm²) |
| (       | 20 lb·in(2.3 N·m)              |



### B2R













#### B2R

# Noark



In order to protect the environment, when the product or its components are scrapped, please dispose of it as industrial waste or hand it over to the recycling station for disaggregation, recycling and reuse according to relevant national regulations.

Printed with environmentally-friendly paper Copyright NOARK.All Rights Reserved

www.noark.cn

12/2023