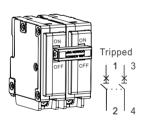

#### Miniature Circuit Breaker



Installation Instructions

Notice d'installation

Instrucciones de montaje

# Noark

B2R



DO NOT ATTEMPT TO INSTALL OR PERFORM MAINTENANCE ON EQUIPMENT WHILE IT IS ENERGIZED. DEATH, SEVERE PERSONAL INJURY, OR SUBSTANTIAL PROPERTY DAMAGE CAN RESULT FROM CONTACT WITH ENERGIZED EQUIPMENT. ALWAYS VERIFY THAT NO VOLTAGE IS PERSENT BEFORE PROCEEDING WITH THE TASK, AND ALWAYS FOLLOW GENERALLY ACCEPTED SAFETY PROCEDURES.

NOARK IS NOT LIABLE FOR THE MISAPPLICATION OR MISINSTALLATION OF ITS PRODUCTS

## B2R



#### B2R



#### Single-wire connection

| Cable 1 | a≥6mm<br>b≥2.8mm               |
|---------|--------------------------------|
| Wire 1  | #14AWG-#8AWG<br>(2.5mm²-10mm²) |
| (       | 20 lb·in(2.3 N·m)              |



### B2R













#### B2R

# Noark



In order to protect the environment, when the product or its components are scrapped, please dispose of it as industrial waste or hand it over to the recycling station for disaggregation, recycling and reuse according to relevant national regulations.

Printed with environmentally-friendly paper Copyright NOARK.All Rights Reserved

www.noark.cn

12/2023